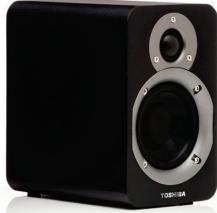

## TY-GC4000 Book Shelf Speaker with Google cast and Bluetooth

MRSP \$279.99

Container loading: 2,240 pcs/40ft HQ

**High Resolution Audio Compatible** 

Stream Wirelessly with Google Cast or Bluetooth

**Multi-Room Streaming and Wireless Control** 

5 Control Keys (Power, Vol+/-, BT pairing, Play/Pause)

**Auxiliary Input Jack** 

**Output power 2 x 30 watts RMS** 

2-Ways Dome Tweeter & 4" Bass driver

Real Time Stereo Link for

totally synchronous playback

Playback of true stereophonic sound

Bass reflex port tube delivers

a powerful and deep bass

24V AC/DC Adaptor included

Unit size: 10.5 x 6.5 x 7.9 in.