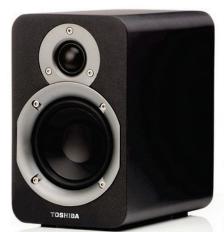

## TY-GC4000 Book Shelf Speaker with Google cast and Bluetooth

MRSP \$279.99

Container loading: 2,240 pcs/40ft HQ

**High Resolution Audio Compatible** 

Stream Wirelessly with Google Cast or Bluetooth

**Multi-Room Streaming and Wireless Control** 

5 Control Keys (Power, Vol+/-, BT pairing, Play/Pause)

**Auxiliary Input Jack** 

**Output power 2 x 30 watts RMS** 

2-Ways Dome Tweeter & 4" Bass driver

Real Time Stereo Link for

totally synchronous playback

Playback of true stereophonic sound

Bass reflex port tube delivers

a powerful and deep bass

24V AC/DC Adaptor included

Unit size: 10.5 x 6.5 x 7.9 in.