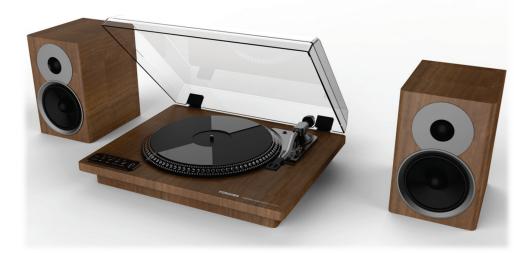

## **TOSHIBA**

## TY-LP200 12" Turntable with Stereo Bookshelf Speakers and Bluetooth

MRSP \$229.99

Container loading: 850 pcs/40ft HQ

Stylish wooden cabinet with dust cover

Variable Speed: 33 1/3, 45, and 78 RPM

**Belt-drive turntable with Auto-Return** 

**Changeable Ceramic Cartridge and Stylus** 

**USB** player

**Convert your vintage vinyl into digital audio files** 

**Bluetooth connectivity** 

Aux-in

**AC/DC** operated

2 ways Stereo Bookshelf speaker

**Dual 1" dome tweeter and 4" Bass woofer** 

**Output Power: 2 x 10W(RMS)** 

Unit size: 16.8 x 13.5 x 2.8 in.

Dust cover: 16.8 x 13.5 x 2.8 in.

Speaker unit size: 5.9 x 9.1 x 7.5 in.